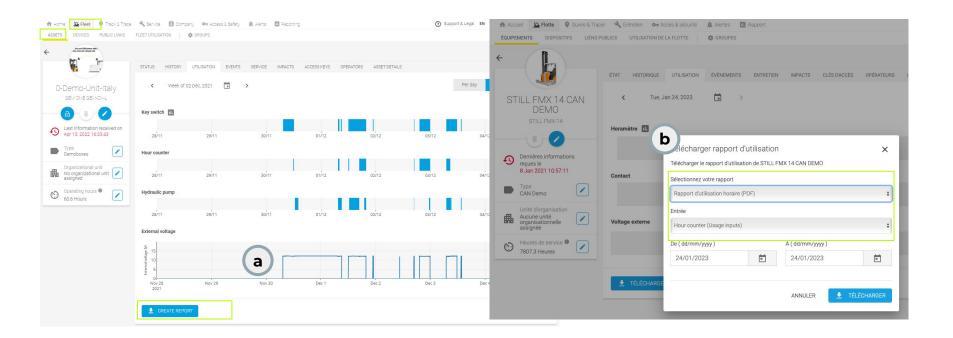

## **Device Configuration**

6. The selected entry will be used as the basis when you download the **hourly usage report**..

Q&A