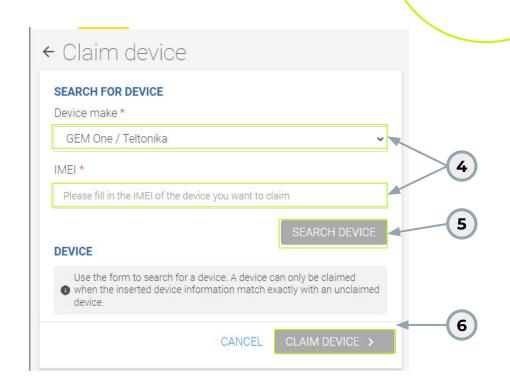

# How to register a device

- 1. Go to the <mark>'Fleet'</mark> tab
- Click on 'Devices', then click on the "+" button at the top right of the screen
- 3. Enter the **brand of the device** from the proposed preselection and its **IMEI**. Check that the **device is sending data** (see installation guide) so that it can be detected.

## How to register a device

- 4. A device can only be registered if its information has never been previously entered into the system.
- 5. Find the newly created device
- Once the new device is found, select the device and save it.
  After that, it can be paired with a machine