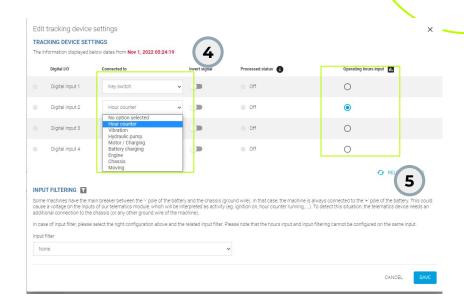

## **Device Configuration**

- How to modify? For a selected digital input, choose the corresponding option by clicking on the arrow.
- Select the input on which you want to read the machine's operational hours by default.

## **Device Configuration**

6. The selected entry will be used as the basis when you download the **hourly usage report**..

Q&A