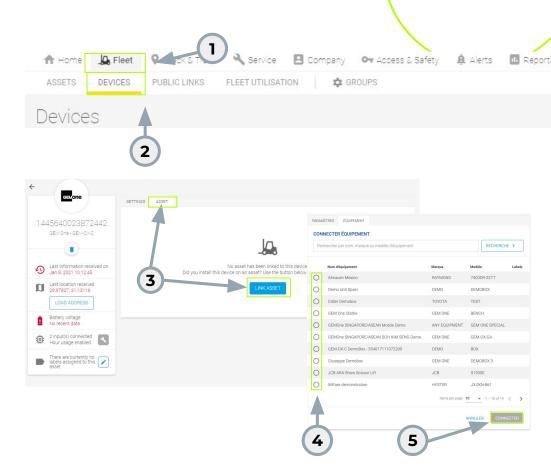

#### How to associate a device to a machine

- Go to the 'Fleet' tab
- Click on 'Devices', search for the device to associate (by its IMEI or its brand).
  Once found, click on the device
- 3. Click on the 'Asset' tab, then click on the 'Link asset' button
- 4. In the new window, select the machine to associate with the device
- 5. Click on 'Connect' and the process is complete.