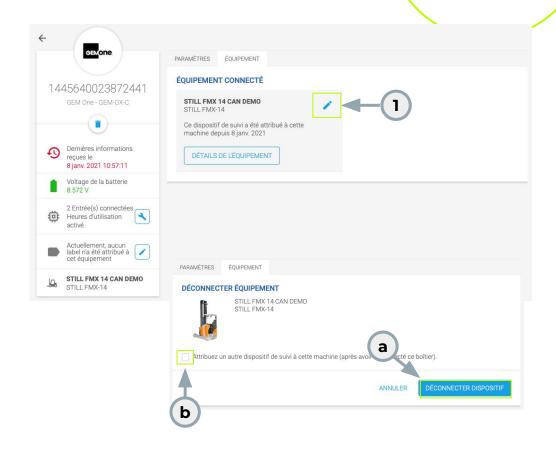

## How to unpair a device from a machine

- Select the device you want to unpair and go to the Equipment tab and click on the pencil
- At this level, you have two options:
  - a. Unpair the machine and complete the process
  - b. Unpair the machine and pair another device
- 3. After that, the unlinking is complete.