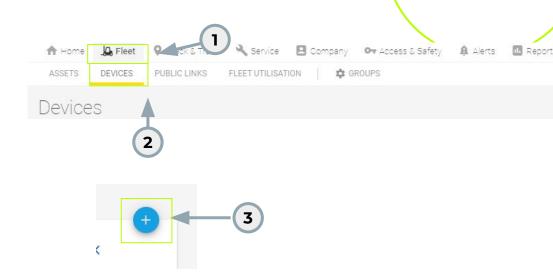

# How to register a device

- 1. Go to the <mark>'Fleet'</mark> tab
- Click on 'Devices', then click on the "+" button at the top right of the screen
- 3. Enter the **brand of the device** from the proposed preselection and its **IMEI**. Check that the **device is sending data** (see installation guide) so that it can be detected.

## How to register a device

- 4. A device can only be registered if its information has never been previously entered into the system.
- 5. Find the newly created device
- Once the new device is found, select the device and save it.
  After that, it can be paired with a machine