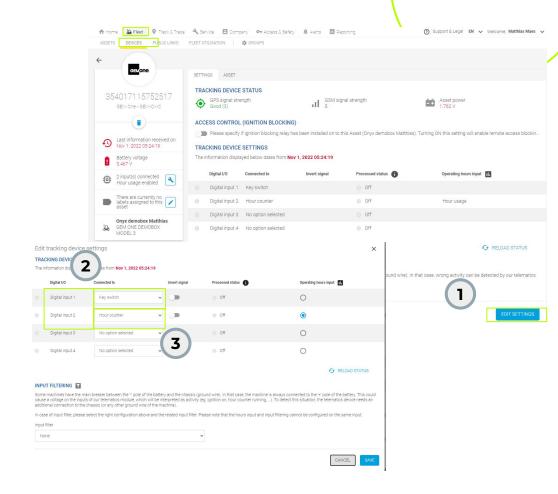

## **Device Configuration**

What information do you want to visualize/know?

- Check and configure device settings using Edit Settings.
- Make sure the settings match your installation. See installation guide.
- Typically selected inputs are key switch and hour meter.

## **Device Configuration**

- How to modify? For a selected digital input, choose the corresponding option by clicking on the arrow.
- Select the input on which you want to read the machine's operational hours by default.