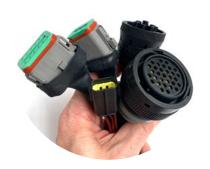

#### 1. Existing machine connections

Our tracker connectors are already compatible with connectors installed by most manufacturers on your machines. In this case, it's simple: just plug directly into the OEM telematics connection and begin tracking your machines immediately.

Even if the existing machine connectors are already in use, we have **model-specific adapters** for your fleet. Once these adapters are installed, you can easily and quickly plug-in our trackers to your machines.

#### 2. Custom configuration

Where there are no existing machine connectors available on your machines, we have the expertise to custom configure your machines with GemOne cables to ensure standardised installation across your fleet.