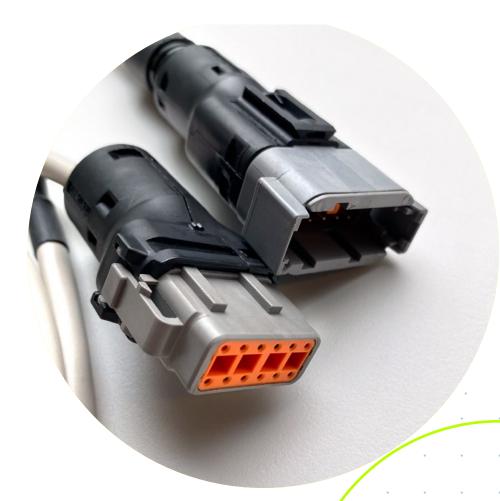

# Why connectors?

#### How it works

We can configure the connectors on our trackers in different ways to suit the needs of your specific fleet.

#### 1. Existing machine connections

Our tracker connectors are already compatible with connectors installed by most manufacturers on your machines. In this case, it's simple: just plug directly into the OEM telematics connection and begin tracking your machines immediately.