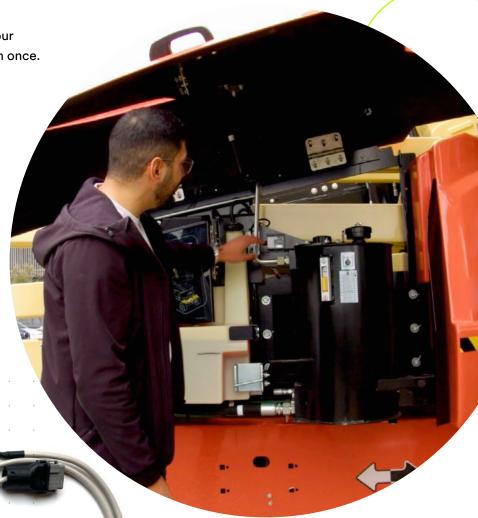

#### Install once Plug & play forever

If connectors don't already exist on your machine, you only need to install them once.

Whether it's existing connections, adapters, or custom configuration, we've got connectors that make installation of trackers on your fleet quick, easy, and error-free.

Need to swap a tracker thereafter?

Just plug it out and plug in a new one.