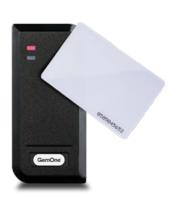

#### **Access Control**

Connectors also make it possible to **connect your tracker to access control systems** for access control functionality and data.