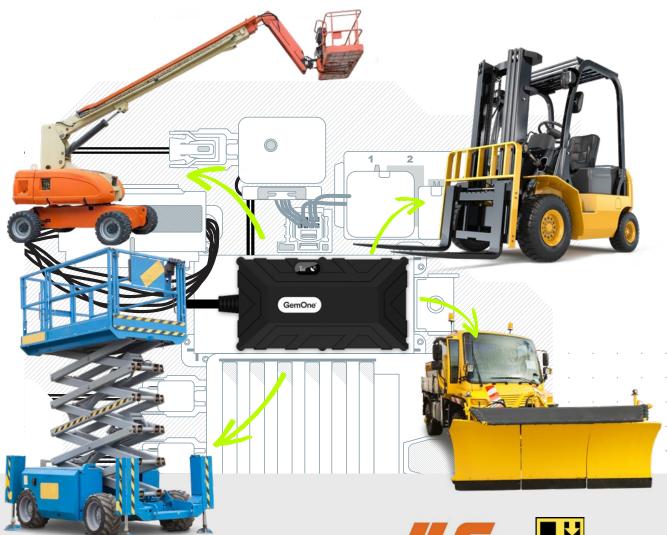

#### Connect any machine

Our connectors are suitable for any industrial machine, meaning you can easily install our trackers on your entire fleet: forklifts, scissor lifts, boom lifts, and many more...

We can also provide specific connectors for different models of all machine brands.

Whatever type of machines you use, we've got connectors.

#### How it works

We can configure the connectors on our trackers in different ways to suit the needs of your specific fleet.