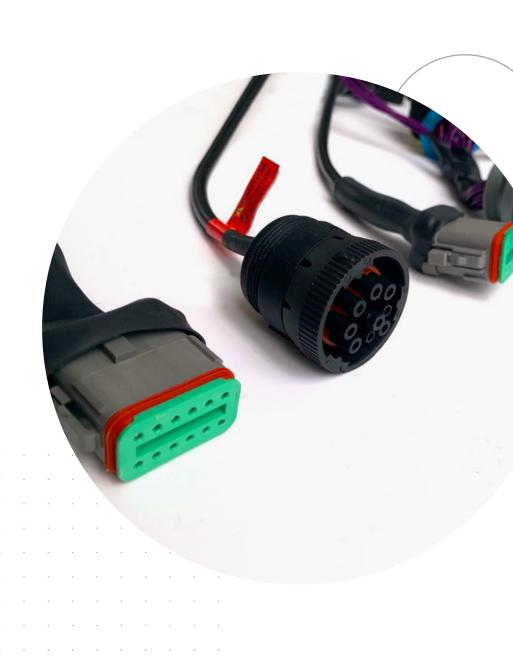

#### 2. Custom configuration

Where there are no existing machine connectors available on your machines, we have the expertise to custom configure your machines with GemOne cables to ensure standardised installation across your fleet.

#### Connect any machine

Our connectors are suitable for any industrial machine, meaning you can easily install our trackers on your entire fleet: forklifts, scissor lifts, boom lifts, and many more...

We can also provide specific connectors for different models of all machine brands.

Whatever type of machines you use, we've got connectors.