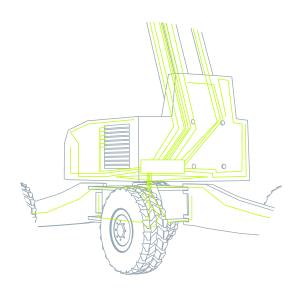

#### Connect any machine

Our connectors are suitable for any industrial machine, meaning you can easily install our trackers on your entire fleet: forklifts, scissor lifts, boom lifts, and many more...

We can also provide specific connectors for different models of all machine brands.

Whatever type of machines you use, we've got connectors.