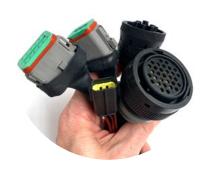

#### 1. Existing machine connections

Our tracker connectors are already compatible with connectors installed by most manufacturers on your machines. In this case, it's simple: just plug directly into the OEM telematics connection and begin tracking your machines immediately.

Even if the existing machine connectors are already in use, we have **model-specific adapters** for your fleet. Once these adapters are installed, you can easily and quickly plug-in our trackers to your machines.

#### Connect any machine

Our connectors are suitable for any industrial machine, meaning you can easily install our trackers on your entire fleet: forklifts, scissor lifts, boom lifts, and many more...