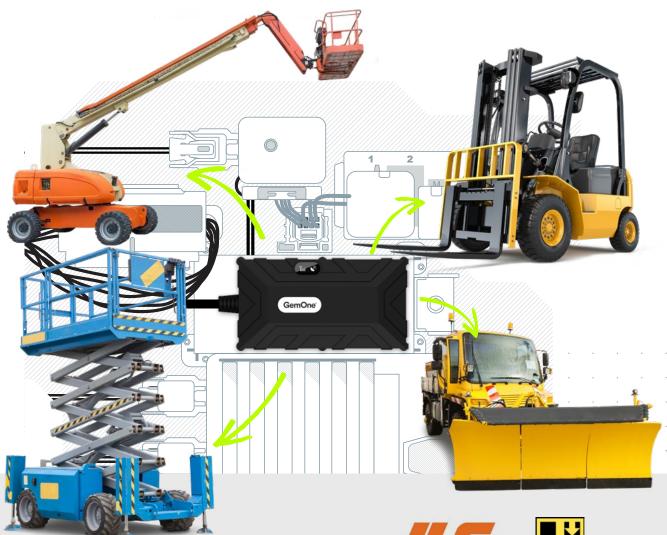

#### Connect any machine

Our connectors are suitable for any industrial machine, meaning you can easily install our trackers on your entire fleet: forklifts, scissor lifts, boom lifts, and many more...

We can also provide specific connectors for different models of all machine brands.

Whatever type of machines you use, we've got connectors.