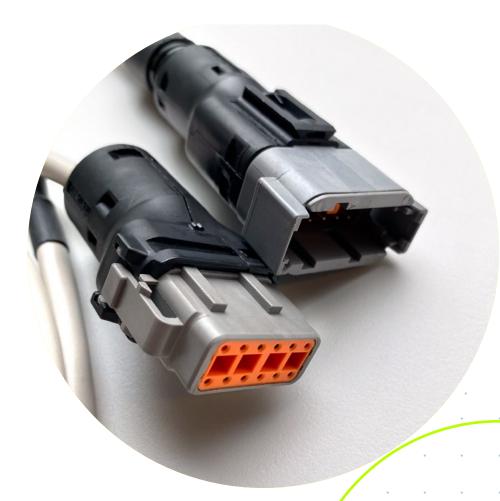

# Why connectors?

## Make better use of your technicians' valuable time.

When using existing manufacturers' connectors on your machines, you'll reduce tracker installation time from 2 hours to just 30 minutes.

#### How it works

We can configure the connectors on our trackers in different ways to suit the needs of your specific fleet.

#### 1. Existing machine connections

Our tracker connectors are already compatible with connectors installed by most manufacturers on your machines. In this case, it's simple: just plug directly into the OEM telematics connection and begin tracking your machines immediately.