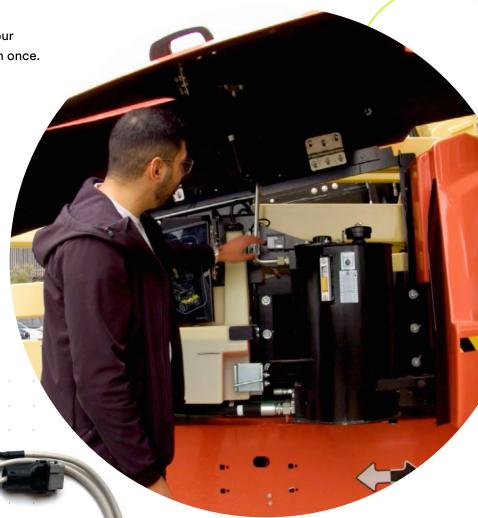

## Make better use of your technicians' valuable time.

When using existing manufacturers' connectors on your machines, you'll reduce tracker installation time from 2 hours to just 30 minutes.

#### Install once Plug & play forever

If connectors don't already exist on your machine, you only need to install them once.

Whether it's existing connections, adapters, or custom configuration, we've got connectors that make installation of trackers on your fleet quick, easy, and error-free.