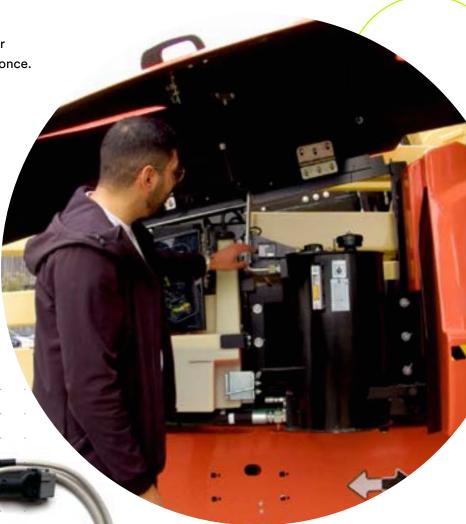

### Make better use of your technicians' valuable time.

When using existing manufacturers' connectors on your machines, you'll reduce tracker installation time from 2 hours to just 30 minutes.

## Start using your trackers immediately, without technical problems.

Once connectors have been wired into your machines, you'll fully eradicate tracker installation errors.

Install trackers on every type of machine in your fleet — in the same, easy way.

### Install once Plug & play forever

If connectors don't already exist on your machine, you only need to install them once.

Whether it's existing connections, adapters, or custom configuration, we've got connectors that make installation of trackers on your fleet quick, easy, and error-free.