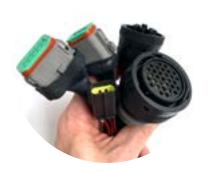

#### How it works

We can configure the connectors on our trackers in different ways to suit the needs of your specific fleet.

#### 1. Existing machine connections

Our tracker connectors are already compatible with connectors installed by most manufacturers on your machines. In this case, it's simple: just plug directly into the OEM telematics connection and begin tracking your machines immediately.

Even if the existing machine connectors are already in use, we have **model-specific adapters** for your fleet. Once these adapters are installed, you can easily and quickly plug-in our trackers to your machines.

#### 2. Custom configuration

Where there are no existing machine connectors available on your machines, we have the expertise to custom configure your machines with GemOne cables to ensure standardised installation across your fleet.