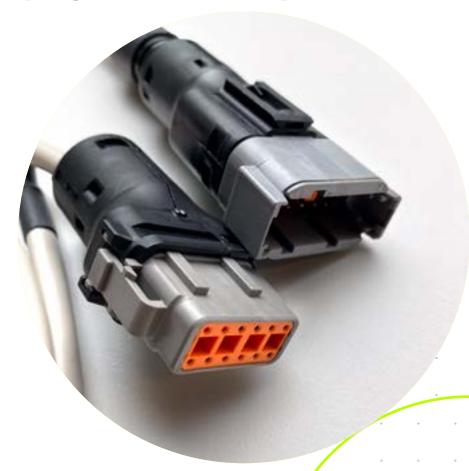

# Why connectors?

### Make better use of your technicians' valuable time.

When using existing manufacturers' connectors on your machines, you'll reduce tracker installation time from 2 hours to just 30 minutes.

#### How it works

We can configure the connectors on our trackers in different ways to suit the needs of your specific fleet.

#### 1. Existing machine connections

Our tracker connectors are already compatible with connectors installed by most manufacturers on your machines. In this case, it's simple: just plug directly into the OEM telematics connection and begin tracking your machines immediately.