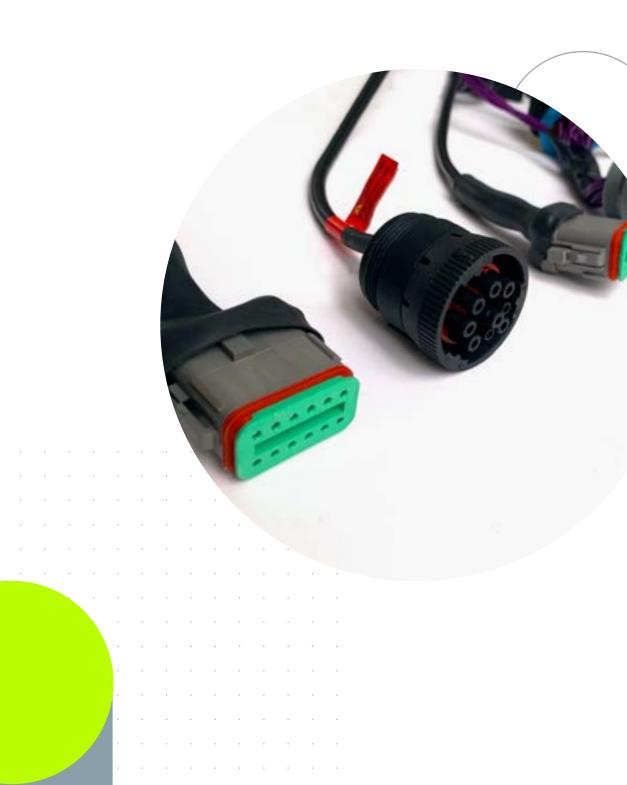

#### 2. Custom configuration

Where there are no existing machine connectors available on your machines, we have the expertise to custom configure your machines with GemOne cables to ensure standardised installation across your fleet.

### Connect any machine

Our connectors are suitable for any industrial machine, meaning you can easily install our trackers on your entire fleet: forklifts, scissor lifts, boom lifts, and many more...

We can also provide specific connectors for different models of all machine brands.

Whatever type of machines you use, we've got connectors.