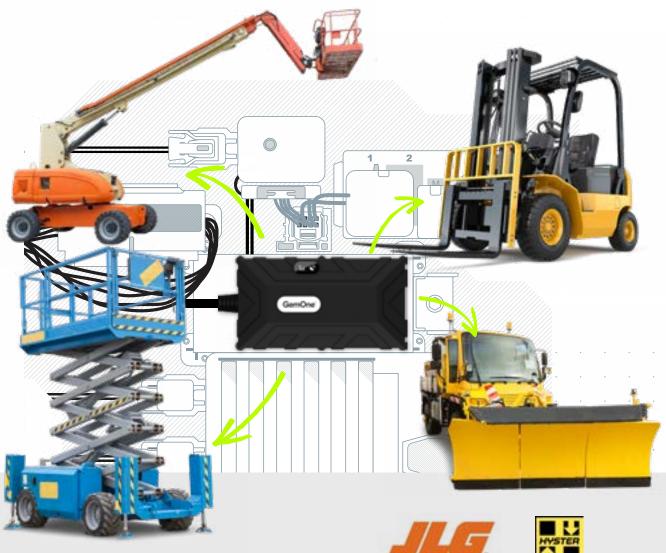

### Connect any machine

Our connectors are suitable for any industrial machine, meaning you can easily install our trackers on your entire fleet: forklifts, scissor lifts, boom lifts, and many more...

We can also provide specific connectors for different models of all machine brands.

Whatever type of machines you use, we've got connectors.

#### How it works

We can configure the connectors on our trackers in different ways to suit the needs of your specific fleet.

#### 1. Existing machine connections

Our tracker connectors are already compatible with connectors installed by most manufacturers on your machines. In this case, it's simple: just plug directly into the OEM telematics connection and begin tracking your machines immediately.

#### 2. Custom configuration

Where there are no existing machine connectors available on your machines, we have the expertise to custom configure your machines with GemOne cables to ensure standardised installation across your fleet.